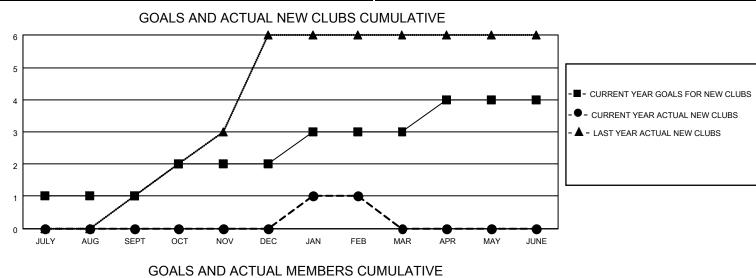

## LOCATION INDIA

District 316 A

Results as of: 2/28/2022

| Clubs                 |               |           |               | Members               |                         |                         |                                                    |
|-----------------------|---------------|-----------|---------------|-----------------------|-------------------------|-------------------------|----------------------------------------------------|
| RESULTS FOR 2021-2022 |               |           |               | RESULTS FOR 2021-2022 |                         |                         |                                                    |
| QUARTER               | NEW CLUB GOAL | NEW CLUBS | DROPPED CLUBS | QUARTER               | IBER GROWTH NET<br>GOAL | MEMBER GROWTH<br>ACTUAL | DROPPED<br>MEMBERS ACTUAL<br>(including transfers) |
| JULY/AUG/SEPT         | 1             | 0         | 9             | JULY/AUG/SEPT         | 20                      | 46                      | 213                                                |
| OCT/NOV/DEC           | 1             | 0         | 0             | OCT/NOV/DEC           | 30                      | 85                      | 43                                                 |
| JAN/FEB/MAR           | 1             | 1         | 0             | JAN/FEB/MAR           | 30                      | 40                      | 2                                                  |
| APR/MAY/JUNE          | 1             | 0         | 0             | APR/MAY/JUNE          | 20                      | 0                       | 0                                                  |