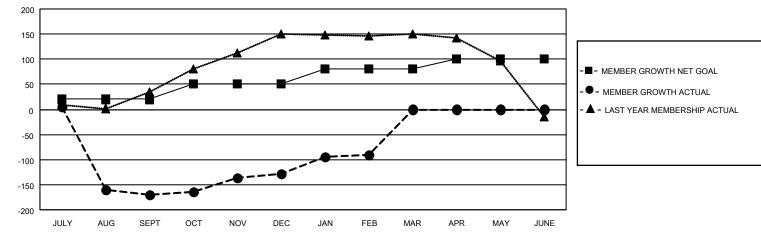

## LOCATION INDIA

District 316 A

Results as of: 2/28/2022

| Clubs                 |               |           |               | Members               |                         |                         |                                                    |
|-----------------------|---------------|-----------|---------------|-----------------------|-------------------------|-------------------------|----------------------------------------------------|
| RESULTS FOR 2021-2022 |               |           |               | RESULTS FOR 2021-2022 |                         |                         |                                                    |
| QUARTER               | NEW CLUB GOAL | NEW CLUBS | DROPPED CLUBS | QUARTER               | IBER GROWTH NET<br>GOAL | MEMBER GROWTH<br>ACTUAL | DROPPED<br>MEMBERS ACTUAL<br>(including transfers) |
| JULY/AUG/SEPT         | 1             | 0         | 9             | JULY/AUG/SEPT         | 20                      | 46                      | 213                                                |
| OCT/NOV/DEC           | 1             | 0         | 0             | OCT/NOV/DEC           | 30                      | 85                      | 43                                                 |
| JAN/FEB/MAR           | 1             | 1         | 0             | JAN/FEB/MAR           | 30                      | 40                      | 2                                                  |
| APR/MAY/JUNE          | 1             | 0         | 0             | APR/MAY/JUNE          | 20                      | 0                       | 0                                                  |